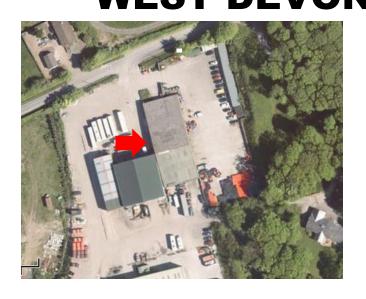

### **INDUSTRIAL UNIT**

149.67 sq.m 1,610 sq.ft
WEST DEVON / TAVISTOCK

UNIT 3, Hayedown Industrial Estate, Hayedown, Chillaton, TAVISTOCK Devon, PL19 OWN

\*Busy location adjacent West Devon Waste Transfer Depot\*

\*Suit multitude of uses covering B1, B2 and B8 Use Classes\*

\*Environmental permits allowing Storage & Treatment of

Non-hazardous waste\*

\*Flexible Terms/Competitive Rental\*

TO LET

01392 477497

**LOCATION:** The property is situated on the Hayedown Industrial Estate that is located approximately 4 miles north west of Tavistock and 2 miles south of Chillaton. The estate is used by several companies including a number involved in waste collection and recycling, benefitting from the location of West Devon District Council's waste transfer depot that lies immediately adjacent to the property.