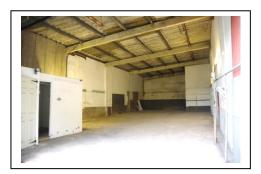

#### **DESCRIPTION:**

A terraced unit of concrete framed construction with full height blockwork walls and incorporating a roller shutter loading door (W:3.62m x H:4.57m), pedestrian door, office, kitchen and toilet. The accommodation comprises of the following areas: